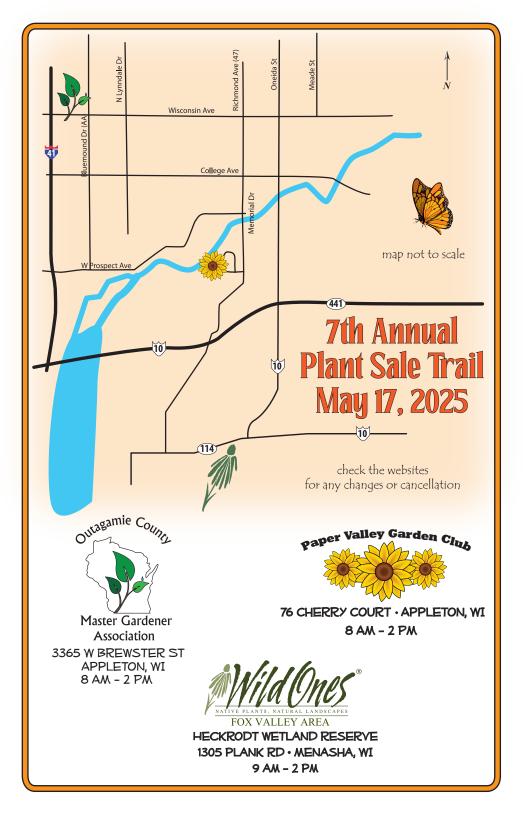

## 7th Annual Plant Sale Trail May 17, 2025

check the websites for any changes or cancellation

EXTENSION OFFICE

3365 W BREWSTER ST • APPLETON, WI

8 AM - 2 PM • OCMGA.NET

Plants from Wisconsin nurseries & Variety of Perennials & Annuals & Vegetables
Herbs & Seeds & Plants from home gardens
Garden Compost & Gardener's Thrift Store
Master Gardeners available to answer questions and help finding the right plant

76 CHERRY COURT · APPLETON, WI 8 AM - 2 PM · PAPERVALLEYGARDENCLUB.COM

Plants from gardens of members and families & Variety of Perennials & Annuals
Ground covers & Vegetables & Herbs & House Plants
Help with gardening questions and help finding the right plant for your garden site:
Sun & Shade & Color & Height & Size & Soil Conditions & Easy Growers

MATURAL LANDSCAPES
LLEY AREA

HECKRODT WETLAND RESERVE

1305 PLANK RD • MENASHA, WI

9 AM - 2 PM FOXYALLEYAREA.WILDONES.ORG

High quality, nursery-propated, native forbs, grasses, ferns, and sedges.

More than 2500+ individual native plants available. Not familiar with using native plants in your garden? Wild Ones members will be available to share their experience and advice.

Map on flip side